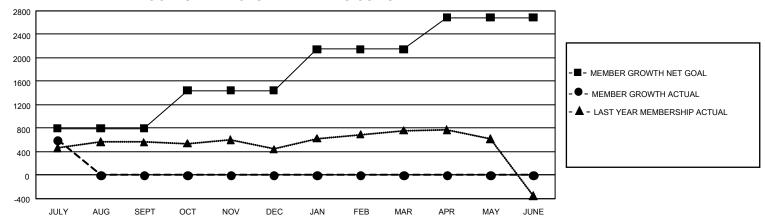

## GMT Constitutional Area 5 - K, Group M

REPORT DOES NOT INCLUDE CLUBS IN UNDISTRICTED AREAS.

| Clubs                 |               |           |               | Members               |                         |                         |                                                    |
|-----------------------|---------------|-----------|---------------|-----------------------|-------------------------|-------------------------|----------------------------------------------------|
| RESULTS FOR 2022-2023 |               |           |               | RESULTS FOR 2022-2023 |                         |                         |                                                    |
| QUARTER               | NEW CLUB GOAL | NEW CLUBS | DROPPED CLUBS | QUARTER MEN           | IBER GROWTH NET<br>GOAL | MEMBER GROWTH<br>ACTUAL | DROPPED MEMBERS<br>ACTUAL (including<br>transfers) |
| JULY/AUG/SEPT         | 15            | 1         | 0             | JULY/AUG/SEPT         | 795                     | 941                     | 308                                                |
| OCT/NOV/DEC           | 15            | 0         | 0             | OCT/NOV/DEC           | 650                     | 0                       | 0                                                  |
| JAN/FEB/MAR           | 102           | 0         | 0             | JAN/FEB/MAR           | 703                     | 0                       | 0                                                  |
| APR/MAY/JUNE          | 93            | 0         | 0             | APR/MAY/JUNE          | 538                     | 0                       | 0                                                  |

## GOALS AND ACTUAL MEMBERS CUMULATIVE

| DROPPED CLUBS: 0 |     | 234 CLUBS OF 603 ADDED 1<br>OR MORE NEW MEMBERS | GENDER DISTRIBUTION                       |                 |  |
|------------------|-----|-------------------------------------------------|-------------------------------------------|-----------------|--|
|                  |     |                                                 | MALE                                      | 18,282 (80.36%) |  |
|                  |     |                                                 | FEMALE                                    | 4,469 (19.64%)  |  |
| DROPPED MEMBERS  |     |                                                 | NON BINARY                                | 0 (0.00%)       |  |
| DECEASED         | 8   |                                                 | PREFER NOT TO ANSWER                      | 0 (0.00%)       |  |
| CLUB CANCELLED   | 0   |                                                 | TOTAL FAMILY UNIT MEMBERS                 | 866             |  |
| OTHER            | 300 | CLICK HERE FOR                                  | To me |                 |  |
| TOTAL            | 308 | CUMULATIVE MEMBERSHIP DATA                      | FAMILY MEMBERS PAYING HA                  | LF DUES 492     |  |