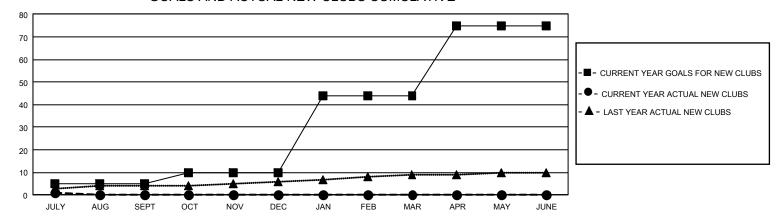

## GMT Constitutional Area 5 - K, Group M

REPORT DOES NOT INCLUDE CLUBS IN UNDISTRICTED AREAS.

| Clubs                 |               |           |               | Members               |                         |                         |                                                    |
|-----------------------|---------------|-----------|---------------|-----------------------|-------------------------|-------------------------|----------------------------------------------------|
| RESULTS FOR 2022-2023 |               |           |               | RESULTS FOR 2022-2023 |                         |                         |                                                    |
| QUARTER               | NEW CLUB GOAL | NEW CLUBS | DROPPED CLUBS | QUARTER MEN           | IBER GROWTH NET<br>GOAL | MEMBER GROWTH<br>ACTUAL | DROPPED MEMBERS<br>ACTUAL (including<br>transfers) |
| JULY/AUG/SEPT         | 15            | 1         | 0             | JULY/AUG/SEPT         | 795                     | 941                     | 308                                                |
| OCT/NOV/DEC           | 15            | 0         | 0             | OCT/NOV/DEC           | 650                     | 0                       | 0                                                  |
| JAN/FEB/MAR           | 102           | 0         | 0             | JAN/FEB/MAR           | 703                     | 0                       | 0                                                  |
| APR/MAY/JUNE          | 93            | 0         | 0             | APR/MAY/JUNE          | 538                     | 0                       | 0                                                  |

## GOALS AND ACTUAL NEW CLUBS CUMULATIVE